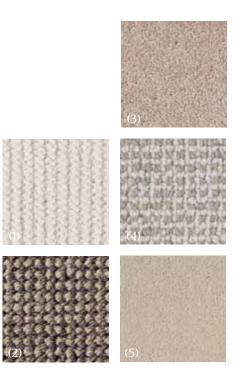

<sup>\*</sup>Conditions Apply. Please refer to back cover.

- (I) Santorini 560 Fawn Suede (2) Vercelli 005 Alabaster
- (3) Angelique 885 Blue Serenity (4) Intertwine 330 Golden Haze
- (5) Divine 525 Moselle (6) Panorama 510 Peace Stone (7) Strand 305 Clement
- (8) Needlepoint 575 Barley (9) Bellavista 880 Seascape